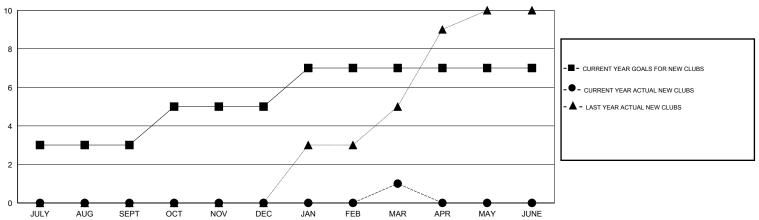

### GOALS AND ACTUAL NEW CLUBS CUMULATIVE

## LOCATION INDIA

GMT CA 6

| Clubs                 |                  |           |                  |                  | Members               |                    |                                     |                    |                  |
|-----------------------|------------------|-----------|------------------|------------------|-----------------------|--------------------|-------------------------------------|--------------------|------------------|
| RESULTS FOR 2014-2015 |                  |           |                  |                  | RESULTS FOR 2014-2015 |                    |                                     |                    |                  |
| QUARTER               | NEW CLUB<br>GOAL | NEW CLUBS | DROPPED<br>CLUBS | NET<br>GAIN/LOSS | QUARTER               | NEW MEMBER<br>GOAL | CHARTER AND<br>NEW MEMBERS<br>ADDED | DROPPED<br>MEMBERS | NET<br>GAIN/LOSS |
| JULY/AUG/SEPT         | 3                | 0         | 0                | 0                | JULY/AUG/SEPT         | 150                | 38                                  | 55                 | -17              |
| OCT/NOV/DEC           | 2                | 0         | 3                | -3               | OCT/NOV/DEC           | 100                | 41                                  | 122                | -81              |
| JAN/FEB/MAR           | 2                | 1         | 0                | 1                | JAN/FEB/MAR           | 125                | 61                                  | 21                 | 40               |
| APR/MAY/JUNE          | 0                | 0         | 0                | 0                | APR/MAY/JUNE          | 50                 | 0                                   | 0                  | 0                |