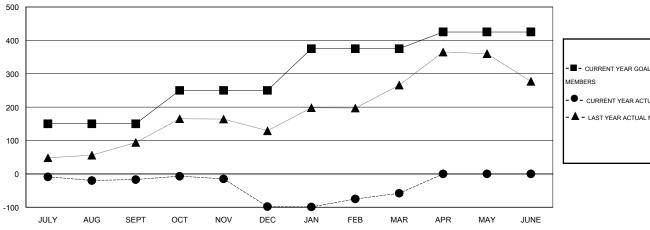

#### GOALS AND ACTUAL MEMBERS CUMULATIVE

| -1 | - CURRENT YEAR GOALS FOR NEW  |
|----|-------------------------------|
| М  | EMBERS                        |
| -  | - CURRENT YEAR ACTUAL MEMBERS |
| -  | ▲ - LAST YEAR ACTUAL MEMBERS  |
|    |                               |
|    |                               |
| L  |                               |

## LOCATION INDIA

GMT CA 6

| Clubs                 |                  |           |                  |                  | Members               |                    |                                     |                    |                  |
|-----------------------|------------------|-----------|------------------|------------------|-----------------------|--------------------|-------------------------------------|--------------------|------------------|
| RESULTS FOR 2014-2015 |                  |           |                  |                  | RESULTS FOR 2014-2015 |                    |                                     |                    |                  |
| QUARTER               | NEW CLUB<br>GOAL | NEW CLUBS | DROPPED<br>CLUBS | NET<br>GAIN/LOSS | QUARTER               | NEW MEMBER<br>GOAL | CHARTER AND<br>NEW MEMBERS<br>ADDED | DROPPED<br>MEMBERS | NET<br>GAIN/LOSS |
| JULY/AUG/SEPT         | 3                | 0         | 0                | 0                | JULY/AUG/SEPT         | 150                | 38                                  | 55                 | -17              |
| OCT/NOV/DEC           | 2                | 0         | 3                | -3               | OCT/NOV/DEC           | 100                | 41                                  | 122                | -81              |
| JAN/FEB/MAR           | 2                | 1         | 0                | 1                | JAN/FEB/MAR           | 125                | 61                                  | 21                 | 40               |
| APR/MAY/JUNE          | 0                | 0         | 0                | 0                | APR/MAY/JUNE          | 50                 | 0                                   | 0                  | 0                |